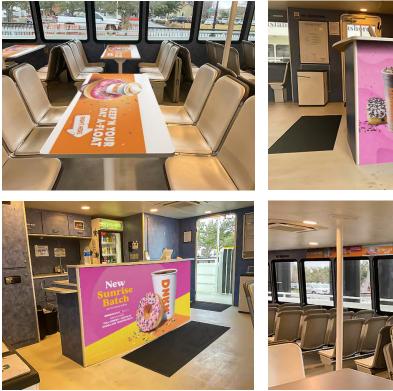

#### **STATIC NETWORK**

**Interior** 

Our large format printed displays will be vibrant and strategically located to ensure that they further impress upon your target audience. Your brand will follow the masses and be in their faces in every corner of the ferry vessel. We will assist with your creative execution to ensure that you get the most out of this special opportunity. Don't wait our printed media opportunities are dominations and can only accommodate one brand at a time!!!

| Media              | Size        | Quantity     |
|--------------------|-------------|--------------|
| Table Top Graphics | 55.5" x 24" | 6 per vessel |
| Bar Graphic        | 43" x 92"   | 1 per vessel |
| Bar Side Graphic   | 42.5" x 41" | 1 per vessel |
| Header Panels      | 7.75" x 96" | 4 per vessel |

#### **STATIC NETWORK**

**Exterior** 

| Media                    | Size         | Quantity      |
|--------------------------|--------------|---------------|
| Header Panels            | 13.5"x 42.5" | 12 per vessel |
| Rear Header Panels       | 9.25"x 41"   | 1 per vessel  |
| Captain Windows          | 31" x 32"    | 2 per vessel  |
| Captain Windows<br>Sides | 31" x 33"    | 2 per vessel  |