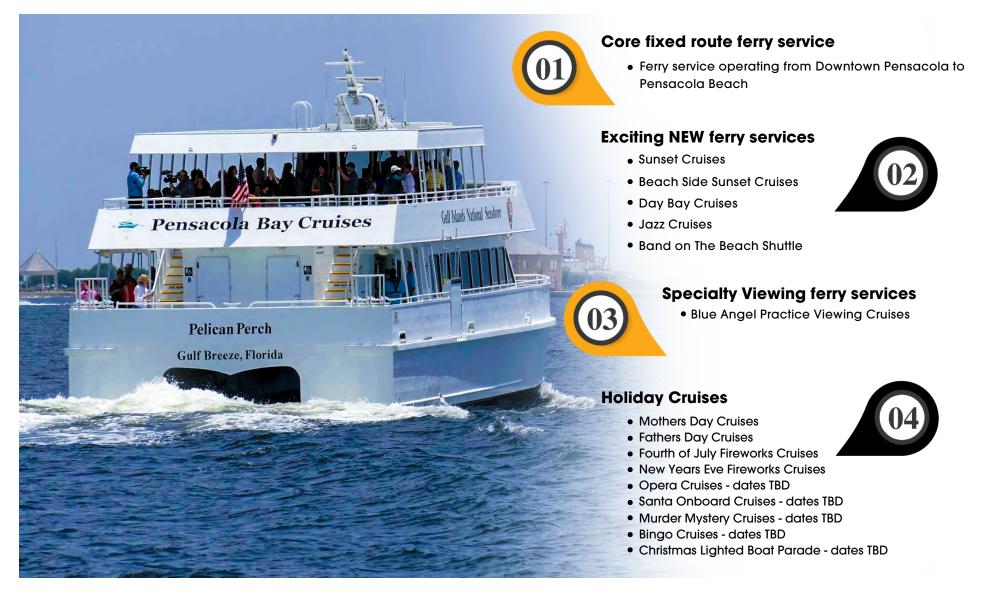

Effective this season, we are excited to announce new specialty cruises operating throughout Pensacola Bay and Escambia Bay. Get ready to cruise with us!!!

#### WHAT OUR FERRIES DO

We are excited to announce the following services for the remainder of 2022 & 2023:

## + much much more!