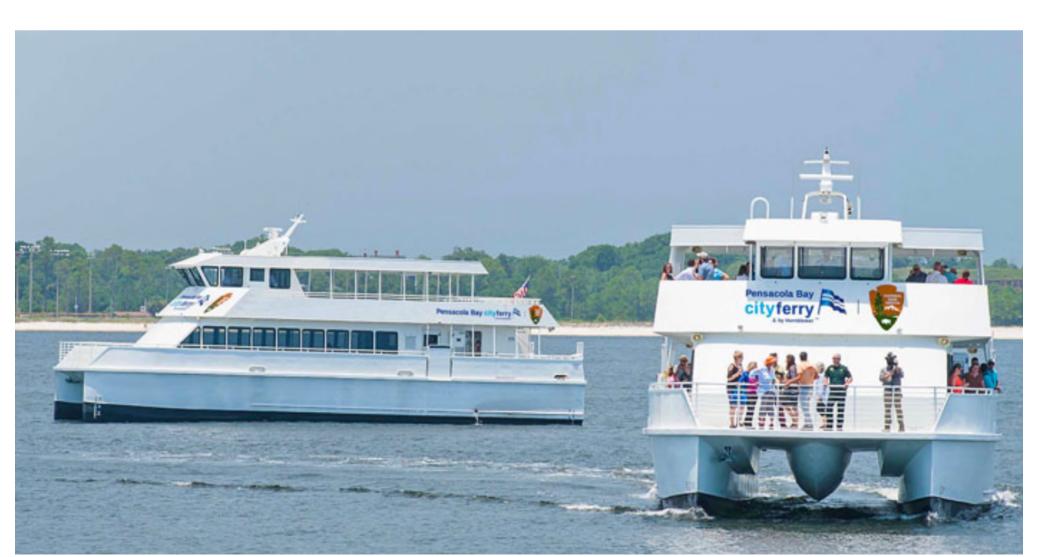

Passengers can take the ferry between Downtown Pensacola to Pensacola Beach. Pensacola Bay City Ferry operates two 149passenger, catamaran-style vessels, the "Turtle Runner" and "Pelican Perch". The hop on/hop off tickets allow passengers to explore much of what Downtown Pensacola and Pensacola Beach have to offer.

#### **Pelican Perch & Turtle Runner**

Teknicraft was commissioned to design two sister ships, *Pelican Perch* and *Turtle Runner for* a new operation in the Fort Pickens Area of Gulf Islands National Seashore, which is a seven-mile-long section of barrier island separating Pensacola Bay from the Gulf of Mexico. It comprises the westernmost section of Santa Rosa Island and is adjacent to the community of Pensacola Beach. The design is specially developed to allow visitors an opportunity to view and experience the national seashore from the water.

Each vessel has the capacity for 150 passengers, with more than half of the seating outdoors on the upper deck to take advantage of Florida's great weather.