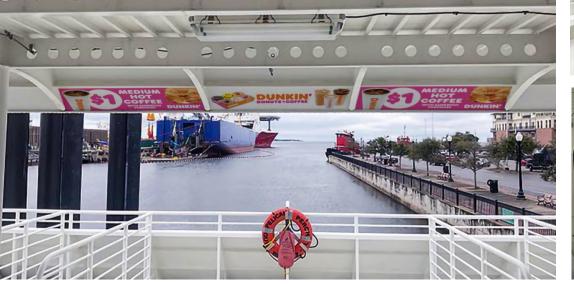

#### **STATIC NETWORK**

**Interior** 

Our large format printed displays will be vibrant and strategically located to ensure that they further impress upon your target audience. Your brand will follow the masses and be in their faces in every corner of the ferry vessel. We will assist with your creative execution to ensure that you get the most out of this special opportunity. Don't wait our printed media opportunities are dominations and can only accommodate one brand at a time!!!

#### **STATIC NETWORK**

**Exterior** 

| Media                    | Size         | Quantity      |
|--------------------------|--------------|---------------|
| Header Panels            | 13.5"x 42.5" | 12 per vessel |
| Rear Header Panels       | 9.25"x 41"   | 1 per vessel  |
| Captain Windows          | 31" x 32"    | 2 per vessel  |
| Captain Windows<br>Sides | 31" x 33"    | 2 per vessel  |