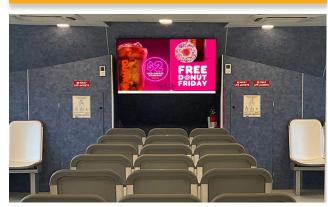

### **DIGITAL NETWORK**

**Interior** 

Captivate your target audience with large digital screen advertising. Your brand can shout out whatever message you want and your time can be split into different messages, both static and dynamic. We are here to assist you with your digital ads to ensure that they are powerful & compelling.

| Landscape Digital Displays<br>(2x per boat) – Screen Size 75" |                                      | Portrait Digital Displays<br>(2x per boat) – Screen Size 32" |                                      |  |
|---------------------------------------------------------------|--------------------------------------|--------------------------------------------------------------|--------------------------------------|--|
| Format:                                                       | H.264                                | Format:                                                      | H.264                                |  |
| Profile:                                                      | High                                 | Profile:                                                     | High                                 |  |
| Level:                                                        | 5.1                                  | Level:                                                       | 5.1                                  |  |
| Extension:                                                    | mp4                                  | Extension:                                                   | mp4                                  |  |
| Compressio<br>n:                                              | Constant Bit Rate (CBR)              | Compression:                                                 | Constant Bit Rate (CBR)              |  |
| Bit Rate:                                                     | 10-20 mb/s                           | Bit Rate:                                                    | 10-20 mb/s                           |  |
| Resolution:                                                   | 1080x1920                            | Resolution:                                                  | 1080x1920                            |  |
| Aspect<br>Ratio:                                              | 16:9                                 | Aspect Ratio:                                                | 9:16                                 |  |
| Frame Rate:                                                   | 30 fps                               | Frame Rate:                                                  | 30 fps                               |  |
| Interlacing:                                                  | None<br>(progressive/non-interlaced) | Interlacing:                                                 | None<br>(progressive/non-interlaced) |  |
| IMAGES (BOTH FORMATS)                                         |                                      |                                                              |                                      |  |