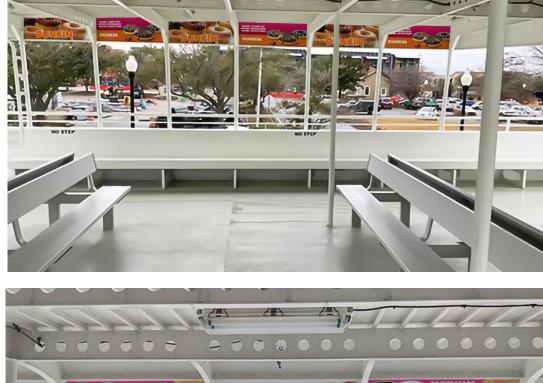

Each vessel has the capacity for 150 passengers, with more than half of the seating outdoors on the upper deck to take advantage of Florida's great weather.