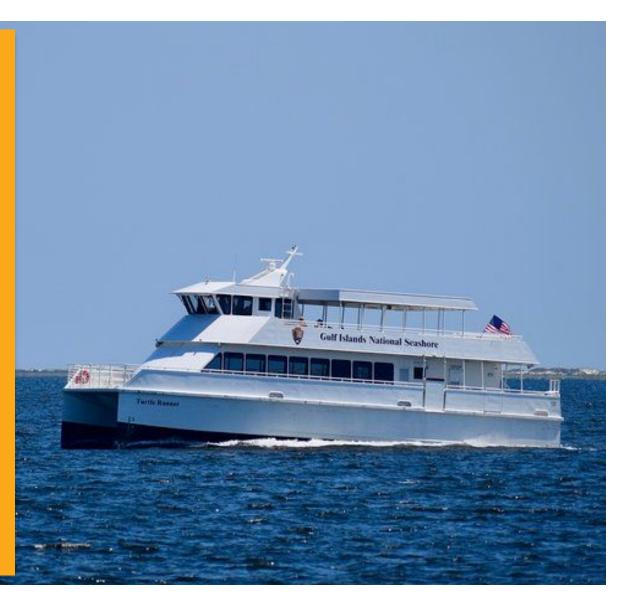

Passengers can take the ferry between Downtown Pensacola to Pensacola Beach. Pensacola Bay City Ferry operates two 149passenger, catamaran-style vessels, the "Turtle Runner" and "Pelican Perch". The hop on/hop off tickets allow passengers to explore much of what Downtown Pensacola and Pensacola Beach have to offer.

#### **Pelican Perch & Turtle Runner**

Teknicraft was commissioned to design two sister ships, *Pelican Perch* and *Turtle Runner for* a new operation in the Fort Pickens Area of Gulf Islands National Seashore, which is a seven-mile-long section of barrier island separating Pensacola Bay from the Gulf of Mexico. It comprises the westernmost section of Santa Rosa Island and is adjacent to the community of Pensacola Beach. The design is specially developed to allow visitors an opportunity to view and experience the national seashore from the water.

Each vessel has the capacity for 150 passengers, with more than half of the seating outdoors on the upper deck to take advantage of Florida's great weather.