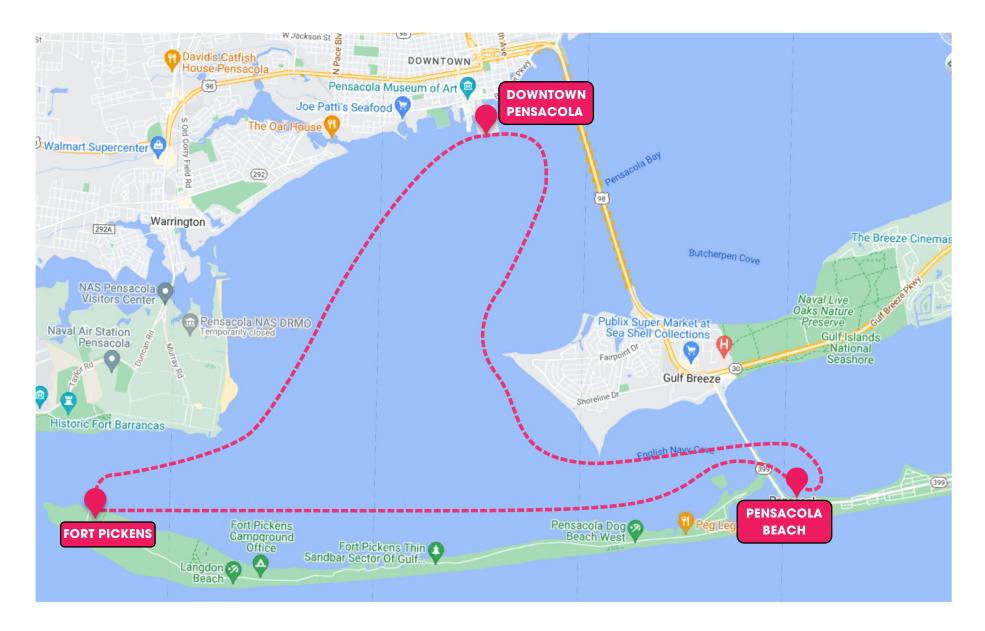

Passengers can take the ferry between Downtown Pensacola to Pensacola Beach. Pensacola Bay City Ferry operates two 149passenger, catamaran-style vessels, the "Turtle Runner" and "Pelican Perch". The hop on/hop off tickets allow passengers to explore much of what Downtown Pensacola and Pensacola Beach have to offer.

#### **Pelican Perch & Turtle Runner**

Teknicraft was commissioned to design two sister ships, *Pelican Perch* and *Turtle Runner for* a new operation in the Fort Pickens Area of Gulf Islands National Seashore, which is a seven-mile-long section of barrier island separating Pensacola Bay from the Gulf of Mexico. It comprises the westernmost section of Santa Rosa Island and is adjacent to the community of Pensacola Beach. The design is specially developed to allow visitors an opportunity to view and experience the national seashore from the water.