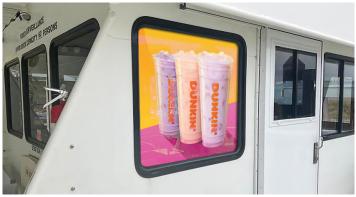

#### **STATIC NETWORK**

**Exterior** 

| Media                    | Size         | Quantity      |
|--------------------------|--------------|---------------|
| Header Panels            | 13.5"x 42.5" | 12 per vessel |
| Rear Header Panels       | 9.25"x 41"   | 1 per vessel  |
| Captain Windows          | 31" x 32"    | 2 per vessel  |
| Captain Windows<br>Sides | 31" x 33"    | 2 per vessel  |