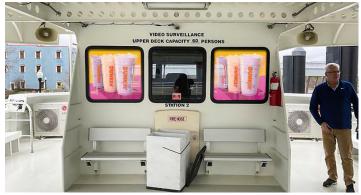

Each vessel has the capacity for 150 passengers, with more than half of the seating outdoors on the upper deck to take advantage of Florida's great weather.

#### **STATIC NETWORK**

**Interior** 

Our large format printed displays will be vibrant and strategically located to ensure that they further impress upon your target audience. Your brand will follow the masses and be in their faces in every corner of the ferry vessel. We will assist with your creative execution to ensure that you get the most out of this special opportunity. Don't wait our printed media opportunities are dominations and can only accommodate one brand at a time!!!